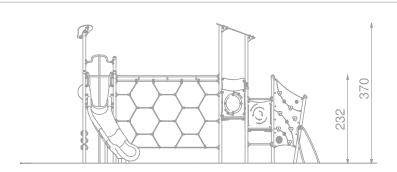

## INFORMATION ABOUT THE PRODUCT

| Dimensions                                                                                           | 641 x 370 cm        |
|------------------------------------------------------------------------------------------------------|---------------------|
| Safety zone                                                                                          | 943 x 726 cm        |
| Safety zone area                                                                                     | 46,5 m <sup>2</sup> |
| Overall height                                                                                       | 370 cm              |
| Free fall height                                                                                     | 232 cm              |
| Amount of users                                                                                      | 14                  |
| Product complies with EN 1176-1:2017-12                                                              | YES                 |
| Availability of spare parts                                                                          | YES                 |
| Age range                                                                                            | 3-12                |
| According to EN 1176-1:2017-12 norm, the product requires applying a safety surface according to the |                     |
| product's free fall height.                                                                          |                     |