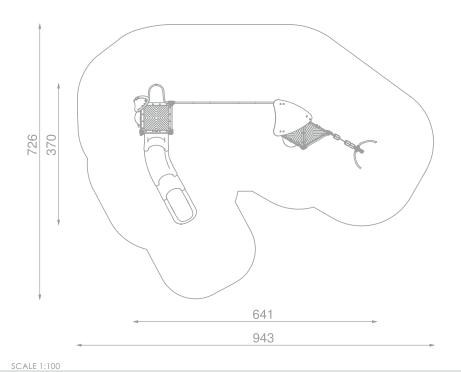

## INFORMATION ABOUT THE PRODUCT

| Dimensions                                                                                           | 641 x 370 cm        |
|------------------------------------------------------------------------------------------------------|---------------------|
| Safety zone                                                                                          | 943 x 726 cm        |
| Safety zone area                                                                                     | 46,5 m <sup>2</sup> |
| Overall height                                                                                       | 370 cm              |
| Free fall height                                                                                     | 232 cm              |
| Amount of users                                                                                      | 14                  |
| Product complies with EN 1176-1:2017-12                                                              | YES                 |
| Availability of spare parts                                                                          | YES                 |
| Age range                                                                                            | 3-12                |
| According to EN 1176-1:2017-12 norm, the product requires applying a safety surface according to the |                     |
| product's free fall height.                                                                          |                     |