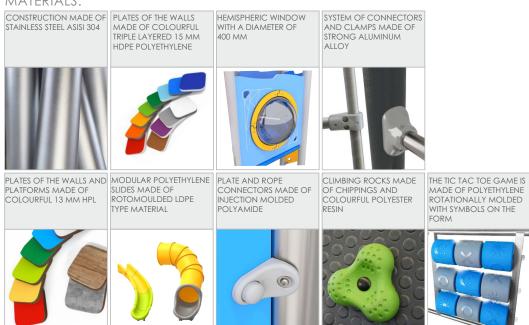

| 14                  |
| Product complies with EN 1176-1:2017-12                                                              | YES                 |
| Availability of spare parts                                                                          | YES                 |
| Age range                                                                                            | 3-12                |
| According to EN 1176-1:2017-12 norm, the product requires applying a safety surface according to the |                     |
| product's free fall height.                                                                          |                     |





## **AQUARIUS**

#### INFORMATION FOR ARCHITECTS





### MATERIALS: