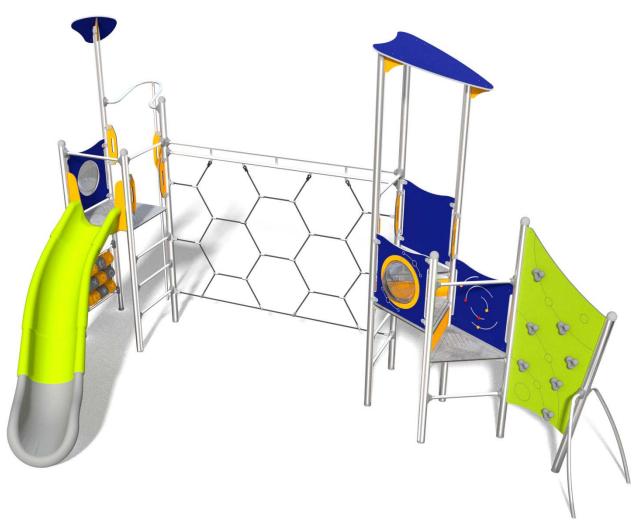

## **AQUARIUS**

## INFORMATION ABOUT THE PRODUCT

| Dimensions                                                                                           | 641 x 370 cm        |
|------------------------------------------------------------------------------------------------------|---------------------|
| Safety zone                                                                                          | 943 x 726 cm        |
| Safety zone area                                                                                     | 46,5 m <sup>2</sup> |
| Overall height                                                                                       | 370 cm              |
| Free fall height                                                                                     | 232 cm              |
| Amount of users                                                                                      | 14                  |
| Product complies with EN 1176-1:2017-12                                                              | YES                 |
| Availability of spare parts                                                                          | YES                 |
| Age range                                                                                            | 3-12                |
| According to EN 1176-1:2017-12 norm, the product requires applying a safety surface according to the |                     |
| product's free fall height.                                                                          |                     |